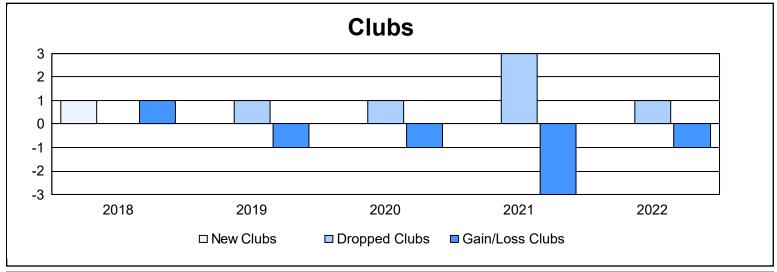

District 334 D

As of June 2022 Cumulative

| Year      | New<br>Clubs | Dropped<br>Clubs | Gain/<br>Loss<br>Clubs | New<br>Members | Charter<br>Members | Reinstate<br>Members | Transfer<br>Members | Total<br>Member<br>Added | Total<br>Members<br>Dropped | Gain/<br>Loss<br>Members |
|-----------|--------------|------------------|------------------------|----------------|--------------------|----------------------|---------------------|--------------------------|-----------------------------|--------------------------|
| 2017-2018 | 1            | 0                | 1                      | 357            | 21                 | 2                    | 4                   | 384                      | 554                         | -170                     |
| 2018-2019 | 0            | 1                | -1                     | 226            | 0                  | 3                    | 1                   | 230                      | 588                         | -358                     |
| 2019-2020 | 0            | 1                | -1                     | 302            | 0                  | 6                    | 6                   | 314                      | 555                         | -241                     |
| 2020-2021 | 0            | 3                | -3                     | 226            | 0                  | 5                    | 2                   | 233                      | 509                         | -276                     |
| 2021-2022 | 0            | 1                | -1                     | 212            | 0                  | 0                    | 3                   | 215                      | 405                         | -190                     |
| Average   | 0            | 1                | -1                     | 265            | 4                  | 3                    | 3                   | 275                      | 522                         | -247                     |