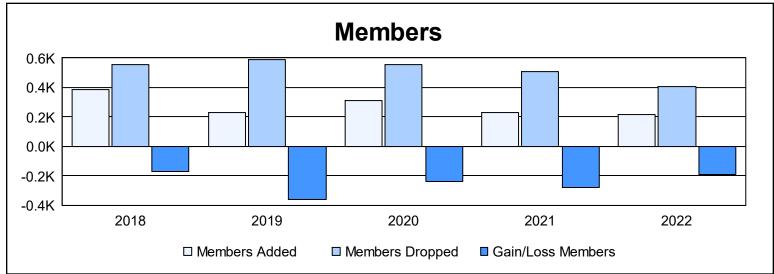

District 334 D

As of June 2022 Cumulative

| Year      | New<br>Clubs | Dropped<br>Clubs | Gain/<br>Loss<br>Clubs | New<br>Members | Charter<br>Members | Reinstate<br>Members | Transfer<br>Members | Total<br>Member<br>Added | Total<br>Members<br>Dropped | Gain/<br>Loss<br>Members |
|-----------|--------------|------------------|------------------------|----------------|--------------------|----------------------|---------------------|--------------------------|-----------------------------|--------------------------|
| 2017-2018 | 1            | 0                | 1                      | 357            | 21                 | 2                    | 4                   | 384                      | 554                         | -170                     |
| 2018-2019 | 0            | 1                | -1                     | 226            | 0                  | 3                    | 1                   | 230                      | 588                         | -358                     |
| 2019-2020 | 0            | 1                | -1                     | 302            | 0                  | 6                    | 6                   | 314                      | 555                         | -241                     |
| 2020-2021 | 0            | 3                | -3                     | 226            | 0                  | 5                    | 2                   | 233                      | 509                         | -276                     |
| 2021-2022 | 0            | 1                | -1                     | 212            | 0                  | 0                    | 3                   | 215                      | 405                         | -190                     |
| Average   | 0            | 1                | -1                     | 265            | 4                  | 3                    | 3                   | 275                      | 522                         | -247                     |